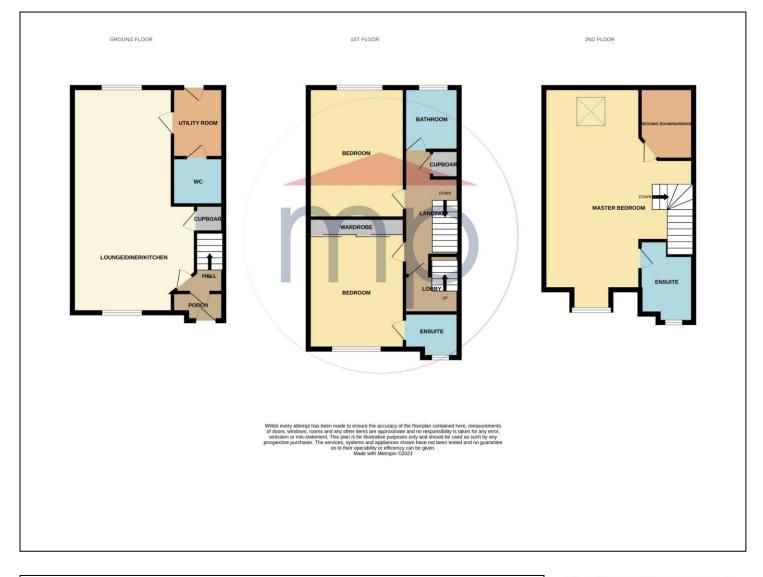

### **GROUND FLOOR**

#### **LANDING**

**FIRST FLOOR** 

**ENTRANCE PORCH** 

**BEDROOM TWO** - **4.2m** to robes x **3.4m** (13'9" to robes x 11'2") 4.2m to robes x 3.4m

4.2m to robes x 3.4m
Fitted wardrobes to one wall.

**HALLWAY** 

EN-SUITE SHOWER ROOM - 1.88m x 1.55m (6'2" x 5'1")

OPEN PLAN LOUNGE/DINING/KITCHEN - 7.85m (25'9") x 4.37m (14'4") reducing to 3.56m (11'8")

BEDROOM THREE - 4.62m x 3.4m (15'2" x 11'2")

UTILITY ROOM - 2.36m x 1.68m (7'9" x 5'6")

BATHROOM - 2.2m x 1.9m (7'3" x 6'3")

**INNER LOBBY** - With stairs to second floor.

**TO VIEW**: Tel: 01642788878

59 High Street, Yarm, TS15 9BH

**AGENTS REF:** - DC/LS/YAR230311/06102023

#### **SECOND FLOOR**

MASTER BEDROOM - 7.16m (23'6") x 5.44m (17'10") reducing to 3.4m (11'2")

DRESSING ROOM/WARDROBE - 2.54m x 1.9m (8'4" x 6'3")

EN-SUITE - 2.8m (9'2") reducing to 2.4m (7'10") x 1.9m (6'3")

CLOAKROOM/WC - 1.68m x 1.68m (5'6" x 5'6")