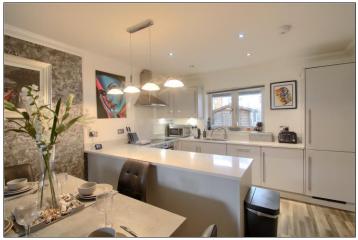

- Kitchen with Silestone Worktops, Built-In Oven
   Hob, Integrated Fridge/Freezer &
   Dishwasher & Separate Utility Room
- Two Spacious First Floor Bedrooms with One Having Fitted Wardrobes & An Impressive En-Suite Shower Room
- Family Bathroom with White Suite & Attractive Wall & Floor Tiling
- Stunning Second Floor Master Bedroom Suite with An En-Suite Shower Room & Walk-In Wardrobe/Dressing Room
- Landscaped Gardens, Two Parking Spaces, Gas Central Heating System & Double Glazing

EN-SUITE SHOWER ROOM - 1.88m x 1.55m (6'2" x 5'1")

OPEN PLAN LOUNGE/DINING/KITCHEN - 7.85m (25'9") x 4.37m (14'4") reducing to 3.56m (11'8")

BEDROOM THREE - 4.62m x 3.4m (15'2" x 11'2")

UTILITY ROOM - 2.36m x 1.68m (7'9" x 5'6")