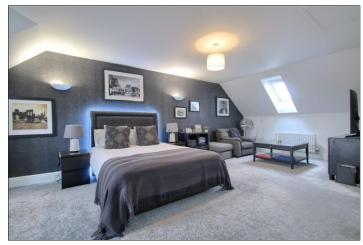

#### **SECOND FLOOR**

MASTER BEDROOM - 7.16m (23'6") x 5.44m (17'10") reducing to 3.4m (11'2")

DRESSING ROOM/WARDROBE - 2.54m x 1.9m (8'4" x 6'3")

EN-SUITE - 2.8m (9'2") reducing to 2.4m (7'10") x 1.9m (6'3")