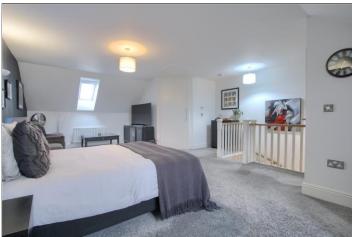

#### **SECOND FLOOR**

MASTER BEDROOM - 7.16m (23'6") x 5.44m (17'10") reducing to 3.4m (11'2")

DRESSING ROOM/WARDROBE - 2.54m x 1.9m (8'4" x 6'3")

EN-SUITE - 2.8m (9'2") reducing to 2.4m (7'10") x 1.9m (6'3")