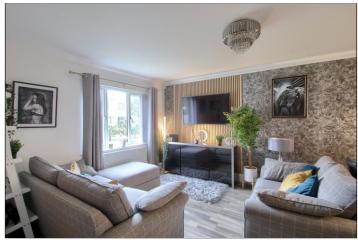

EN-SUITE SHOWER ROOM - 1.88m x 1.55m (6'2" x 5'1")

OPEN PLAN LOUNGE/DINING/KITCHEN - 7.85m (25'9") x 4.37m (14'4") reducing to 3.56m (11'8")

BEDROOM THREE - 4.62m x 3.4m (15'2" x 11'2")

UTILITY ROOM - 2.36m x 1.68m (7'9" x 5'6")