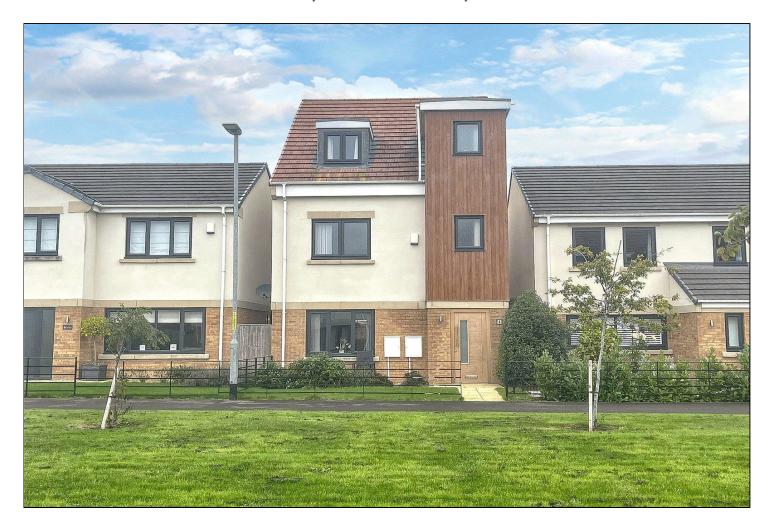

### THE OVAL, EAGLESCLIFFE, TS16 OBF

- A Superbly Presented THREE DOUBLE BEDROOM, Three Storey Detached Family Home Overlooking a Delightful Grassed Area
- Set Within the Popular Redcastle Homes, 'West Acres Park' Development in Eaglescliffe, Close to Highly Regarded Schooling
- Extremely High Specification, Further Enhanced by The Present Owner with Attractive Decor & High-Quality Fittings
- Modern, Contemporary Open Plan Lounge/Dining/Kitchen Area on The Ground Floor

£249,950

With an extremely high specification and further enhanced by the present owner with attractive decor and high-quality fittings, a superbly presented three double bedroom, three storey detached family home overlooking a delightful, grassed area set within the popular Redcastle Homes on the 'West Acres Park' development in Eaglescliffe, close to highly regarded schooling.