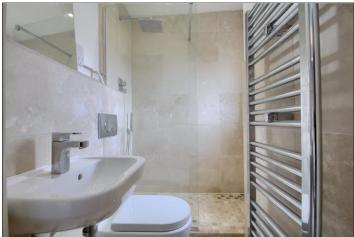

EN-SUITE SHOWER ROOM - 1.88m x 1.55m (6'2" x 5'1")

OPEN PLAN LOUNGE/DINING/KITCHEN - 7.85m (25'9") x 4.37m (14'4") reducing to 3.56m (11'8")

BEDROOM THREE - 4.62m x 3.4m (15'2" x 11'2")

UTILITY ROOM - 2.36m x 1.68m (7'9" x 5'6")