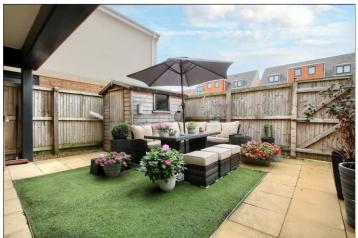

#### **EXTERNALLY**

**GARDENS & PARKING** - Lawned area to the front with shrubs and a decorative wrought iron boundary rail. The rear garden has been Landscaped to provide a low maintenance layout with AstroTurf lawn, paved patio area and paths, fenced boundary and rear gate leading to the parking area with two designated spaces.