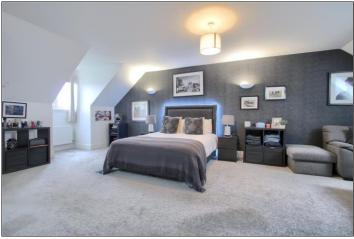

#### **SECOND FLOOR**

MASTER BEDROOM - 7.16m (23'6") x 5.44m (17'10") reducing to 3.4m (11'2")

DRESSING ROOM/WARDROBE - 2.54m x 1.9m (8'4" x 6'3")

EN-SUITE - 2.8m (9'2") reducing to 2.4m (7'10") x 1.9m (6'3")