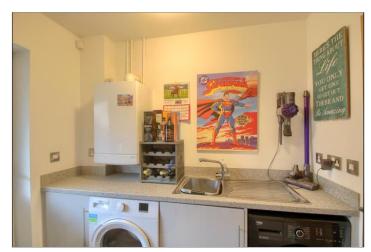

EN-SUITE SHOWER ROOM - 1.88m x 1.55m (6'2" x 5'1")

OPEN PLAN LOUNGE/DINING/KITCHEN - 7.85m (25'9") x 4.37m (14'4") reducing to 3.56m (11'8")

BEDROOM THREE - 4.62m x 3.4m (15'2" x 11'2")

UTILITY ROOM - 2.36m x 1.68m (7'9" x 5'6")