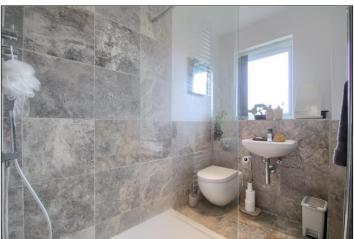

EN-SUITE SHOWER ROOM - 1.88m x 1.55m (6'2" x 5'1")

OPEN PLAN LOUNGE/DINING/KITCHEN - 7.85m (25'9") x 4.37m (14'4") reducing to 3.56m (11'8")

BEDROOM THREE - 4.62m x 3.4m (15'2" x 11'2")

UTILITY ROOM - 2.36m x 1.68m (7'9" x 5'6")