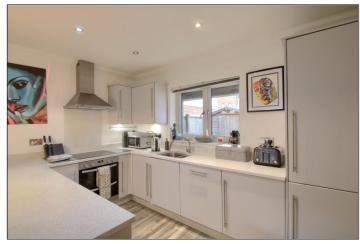

- Kitchen with Silestone Worktops, Built-In Oven
   Hob, Integrated Fridge/Freezer &
   Dishwasher & Separate Utility Room
- Two Spacious First Floor Bedrooms with One Having Fitted Wardrobes & An Impressive En-Suite Shower Room
- Family Bathroom with White Suite & Attractive Wall & Floor Tiling
- Stunning Second Floor Master Bedroom Suite with An En-Suite Shower Room & Walk-In Wardrobe/Dressing Room
- Landscaped Gardens, Two Parking Spaces, Gas Central Heating System & Double Glazing

EN-SUITE SHOWER ROOM - 1.88m x 1.55m (6'2" x 5'1")

OPEN PLAN LOUNGE/DINING/KITCHEN - 7.85m (25'9") x 4.37m (14'4") reducing to 3.56m (11'8")

BEDROOM THREE - 4.62m x 3.4m (15'2" x 11'2")

UTILITY ROOM - 2.36m x 1.68m (7'9" x 5'6")