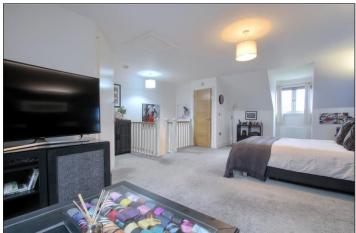

#### **SECOND FLOOR**

MASTER BEDROOM - 7.16m (23'6") x 5.44m (17'10") reducing to 3.4m (11'2")

DRESSING ROOM/WARDROBE - 2.54m x 1.9m (8'4" x 6'3")

EN-SUITE - 2.8m (9'2") reducing to 2.4m (7'10") x 1.9m (6'3")