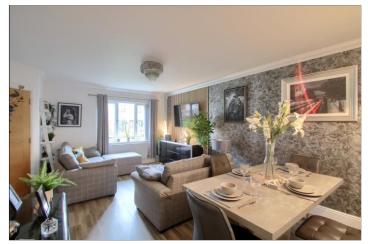

EN-SUITE SHOWER ROOM - 1.88m x 1.55m (6'2" x 5'1")

OPEN PLAN LOUNGE/DINING/KITCHEN - 7.85m (25'9") x 4.37m (14'4") reducing to 3.56m (11'8")

BEDROOM THREE - 4.62m x 3.4m (15'2" x 11'2")

UTILITY ROOM - 2.36m x 1.68m (7'9" x 5'6")